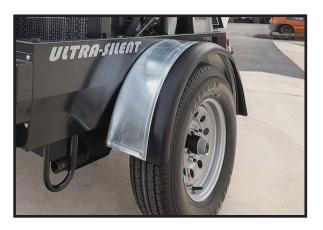

## Features & Benefits

- Kubota D1105-E3B Tier 4 Final diesel engine provides reliable, smooth and efficient power
- Five Year, Unlimited Hour Air-End Warranty
- Open-Canopy Design and Spin-On Compressor Oil Filters for ease of maintenance
- Curbside Mounted Control Panel and keyless start provide convenient operation and maximum operator safety
- Heavy-Duty Dexter Axle and Square Tube Drawbar provide longer economic life
- Galvanized Flex-Edge<sup>®</sup> Fenders ensure ultimate strength, durability and resilience
- Automatic Glow Plug System for easy starts in cold weather
- Minimum Pressure Check Valve on air outputs prevents back-feeding of solids or liquids
- Weighing in at 1215 lbs. allows towing with almost any vehicle