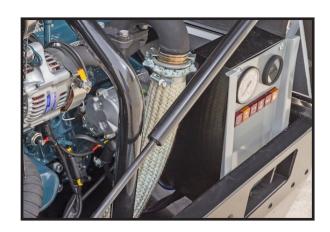

## Features & Benefits

- Kubota D1105-E3B Tier 4 Final diesel engine provides reliable, smooth and efficient power
- Five Year, Unlimited Hour Air-End Warranty
- Open-Canopy Design and Spin-On Compressor Oil Filters for ease of maintenance
- Curbside Mounted Control Panel and keyless start provide convenient operation and maximum operator safety
- Heavy-Duty Dexter Axle and Square Tube Drawbar provide longer economic life
- Galvanized Flex-Edge<sup>®</sup> Fenders ensure ultimate strength, durability and resilience
- Automatic Glow Plug System for easy starts in cold weather
- Minimum Pressure Check Valve on air outputs prevents back-feeding of solids or liquids
- Weighing in at 1215 lbs. allows towing with almost any vehicle

| SPECIFICATION                 | D90KA            |
|-------------------------------|------------------|
| COMPRESSOR                    |                  |
| Free Air Delivery             | 90 cfm           |
| Working Pressure              | 100 psi          |
| Air Outlets                   | 3/4" x 2         |
| Air End Type                  | Belt Drive Screw |
| Compressor Oil Capacity       | 1.35 Gal         |
| Air End Operating Speed (rpm) | 2900             |
| Idle Speed (rpm)              | 1900             |
| Air Intake Filtering          | Dry-Type Element |
| Separator Filter              | Spin-On          |
| Oil Supply Filter             | Spin-On          |
| ENGINE                        |                  |
| Engine Model                  | Kubota D1105-E3B |
| Number of Cylinders           | 3                |
| Displacement                  | 1.1 Liter        |
| Cooling                       | Liquid           |
| Injection System              | IDI              |
| Aspiration                    | Natural          |
| Maximum Speed (rpm)           | 2900             |
| Minimum Speed (Idle) (rpm)    | 1900             |
| Engine Oil Capacity           | 1.3 Gallon       |
| Air Intake System             | 2 - Stage Dry    |
| Horsepower                    | 25.2             |
| Full Load Fuel Consumption    | 1.56 gph         |
| Average Fuel Consumption      | .92 gph @ 60%    |
| EPA Filter                    | Tier 4 FINAL     |
| GENERAL SPECS AND DIMS        |                  |
| Fuel Tank Capacity/Gallons    | 10               |
| Electrical System             | 12 Volt          |
| Axle Type                     | Torsion          |
| Tire Size                     | 175/80/R13       |
| Length w/o Drawbar/Valves     | 58"              |
| Length w/Drawbar              | 123"             |
| Width w/Wheels - Tires        | 56"              |
| Height                        | 52"              |
| Dry Weight                    | 1215 lbs         |