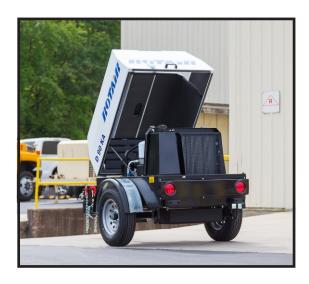

## Features & Benefits

- Kubota D1105-E3B Tier 4 Final diesel engine provides reliable, smooth and efficient power
- Five Year, Unlimited Hour Air-End Warranty
- Open-Canopy Design and Spin-On Compressor Oil Filters for ease of maintenance
- Curbside Mounted Control Panel and keyless start provide convenient operation and maximum operator safety
- Heavy-Duty Dexter Axle and Square Tube Drawbar provide longer economic life
- Galvanized Flex-Edge<sup>®</sup> Fenders ensure ultimate strength, durability and resilience
- Automatic Glow Plug System for easy starts in cold weather
- Minimum Pressure Check Valve on air outputs prevents back-feeding of solids or liquids
- Weighing in at 1215 lbs. allows towing with almost any vehicle