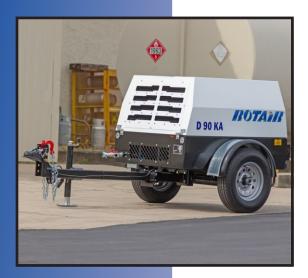

## **ULTRA SILENT PORTABLE DIESEL AIR COMPRESSOR**

| SPECIFICATION                 | D90KA            |
|-------------------------------|------------------|
| COMPRESSOR                    |                  |
| Free Air Delivery             | 90 cfm           |
| Working Pressure              | 100 psi          |
| Air Outlets                   | 3/4" x 2         |
| Air End Type                  | Belt Drive Screw |
| Compressor Oil Capacity       | 1.35 Gal         |
| Air End Operating Speed (rpm) | 2900             |
| Idle Speed (rpm)              | 1900             |
| Air Intake Filtering          | Dry-Type Element |
| Separator Filter              | Spin-On          |
| Oil Supply Filter             | Spin-On          |
| ENGINE                        |                  |
| Engine Model                  | Kubota D1105-E3B |
| Number of Cylinders           | 3                |
| Displacement                  | 1.1 Liter        |
| Cooling                       | Liquid           |
| Injection System              | IDI              |
| Aspiration                    | Natural          |
| Maximum Speed (rpm)           | 2900             |
| Minimum Speed (Idle) (rpm)    | 1900             |
| Engine Oil Capacity           | 1.3 Gallon       |
| Air Intake System             | 2 - Stage Dry    |
| Horsepower                    | 25.2             |
| Full Load Fuel Consumption    | 1.56 gph         |
| Average Fuel Consumption      | .92 gph @ 60%    |
| EPA Filter                    | Tier 4 FINAL     |
| GENERAL SPECS AND DIMS        |                  |
| Fuel Tank Capacity/Gallons    | 10               |
| Electrical System             | 12 Volt          |
| Axle Type                     | Torsion          |
| Tire Size                     | 175/80/R13       |
| Length w/o Drawbar/Valves     | 58"              |
| Length w/Drawbar              | 123"             |
| Width w/Wheels - Tires        | 56"              |
| Height                        | 52"              |
| Dry Weight                    | 1215 lbs         |