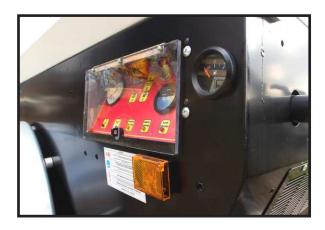

## Features & Benefits

- New Kohler KDI2504-TCR Tier 4 Final Diesel Engine provides smooth, quiet and economical operation without a DPF System
- Three Year Kohler and a Five Year, Unlimited Hour Air-End Warranty provide peace of mind
- Low-Speed, Direct Drive Air-End spins at a maximum of 2600 rpm, reducing heat and virtually eliminating bearing failures
- Curbside Mounted Control Panel provides convenient operation and maximum operator safety
- Automatic load and unload feature prevents accidental loaded shutdown and blowback
- Galvanized Flex-Edge<sup>®</sup> Fenders ensure ultimate strength, durability and resilience
- 28.6 Gallon Steel Fuel Tank provides for more than a full shift of run time and resists cracking, splitting and deformation