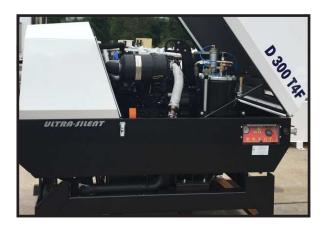

## Features & Benefits

- New Kohler KDI2504-TCR Tier 4 Final Diesel Engine provides smooth, quiet and economical operation without a DPF System
- Three Year Kohler and a Five Year, Unlimited Hour Air-End Warranty provide peace of mind
- Low-Speed, Direct Drive Air-End spins at a maximum of 2600 rpm, reducing heat and virtually eliminating bearing failures
- Curbside Mounted Control Panel provides convenient operation and maximum operator safety
- Automatic load and unload feature prevents accidental loaded shutdown and blowback
- Galvanized Flex-Edge<sup>®</sup> Fenders ensure ultimate strength, durability and resilience
- 28.6 Gallon Steel Fuel Tank provides for more than a full shift of run time and resists cracking, splitting and deformation

## D300T4F SPECIFICATIONS

| SPECIFICATION                 | D300T4F              |
|-------------------------------|----------------------|
| COMPRESSOR                    |                      |
| Free Air Delivery             | 300 cfm              |
| Working Pressure              | 100 psi              |
| Air Outlets                   | 3/4" x 2, 1-1.4" x 1 |
| Air End Type                  | Direct Drive Screw   |
| Compressor Oil Capacity       | 4.22 Gal             |
| Air End Operating Speed (rpm) | 2600                 |
| Idle Speed (rpm)              | 1700                 |
| Air Intake Filtering          | Dry-Type Element     |
| Separator Filter              | Cartridge            |
| Oil Supply Filter             | Spin-On              |
| ENGINE                        |                      |
| Engine Model                  | Kohler KDI2504-TCR   |
| Number of Cylinders           | 4                    |
| Displacement                  | 2.5 Liter            |
| Cooling                       | Liquid               |
| Injection System              | Direct               |
| Aspiration                    | Turbocharged         |
| Maximum Speed (rpm)           | 2600                 |
| Minimum Speed (Idle) (rpm)    | 1700                 |
| Engine Oil Capacity           | 2.63 Gallon          |
| Air Intake System             | 2 - Stage Dry        |
| Horsepower                    | 74                   |
| Full Load Fuel Consumption    | 4.3 gph              |
| Average Fuel Consumption      | 1.98 gph @ 60%       |
| EPA Filter                    | Tier 4 FINAL         |
| GENERAL SPECS AND DIMS        |                      |
| Fuel Tank Capacity/Gallons    | 28.6                 |
| Electrical System             | 12 Volt              |
| Axle Type                     | Torsion              |
| Tire Size                     | ST185/80/D13         |
| Length w/o Drawbar/Valves     | 93"                  |
| Length w/Drawbar              | 139"                 |
| Width w/Wheels - Tires        | 63.5"                |
| Height                        | 67"                  |
| Dry Weight                    | 2998 lbs             |