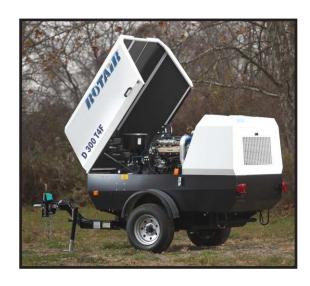

## Features & Benefits

- New Kohler KDI2504-TCR Tier 4 Final Diesel Engine provides smooth, quiet and economical operation without a DPF System
- Three Year Kohler and a Five Year, Unlimited Hour Air-End Warranty provide peace of mind
- Low-Speed, Direct Drive Air-End spins at a maximum of 2600 rpm, reducing heat and virtually eliminating bearing failures
- Curbside Mounted Control Panel provides convenient operation and maximum operator safety
- Automatic load and unload feature prevents accidental loaded shutdown and blowback
- Galvanized Flex-Edge<sup>®</sup> Fenders ensure ultimate strength, durability and resilience
- 28.6 Gallon Steel Fuel Tank provides for more than a full shift of run time and resists cracking, splitting and deformation

## D300T4F SPECIFICATIONS

| SPECIFICATION                 | D300T4F              |
|-------------------------------|----------------------|
| COMPRESSOR                    |                      |
| Free Air Delivery             | 300 cfm              |
| Working Pressure              | 100 psi              |
| Air Outlets                   | 3/4" x 2, 1-1.4" x 1 |
| Air End Type                  | Direct Drive Screw   |
| Compressor Oil Capacity       | 4.22 Gal             |
| Air End Operating Speed (rpm) | 2600                 |
| Idle Speed (rpm)              | 1700                 |
| Air Intake Filtering          | Dry-Type Element     |
| Separator Filter              | Cartridge            |
| Oil Supply Filter             | Spin-On              |
| ENGINE                        |                      |
| Engine Model                  | Kohler KDI2504-TCR   |
| Number of Cylinders           | 4                    |
| Displacement                  | 2.5 Liter            |
| Cooling                       | Liquid               |
| Injection System              | Direct               |
| Aspiration                    | Turbocharged         |
| Maximum Speed (rpm)           | 2600                 |
| Minimum Speed (Idle) (rpm)    | 1700                 |
| Engine Oil Capacity           | 2.63 Gallon          |
| Air Intake System             | 2 - Stage Dry        |
| Horsepower                    | 74                   |
| Full Load Fuel Consumption    | 4.3 gph              |
| Average Fuel Consumption      | 1.98 gph @ 60%       |
| EPA Filter                    | Tier 4 FINAL         |
| GENERAL SPECS AND DIMS        |                      |
| Fuel Tank Capacity/Gallons    | 28.6                 |
| Electrical System             | 12 Volt              |
| Axle Type                     | Torsion              |
| Tire Size                     | ST185/80/D13         |
| Length w/o Drawbar/Valves     | 93"                  |
| Length w/Drawbar              | 139"                 |
| Width w/Wheels - Tires        | 63.5"                |
| Height                        | 67"                  |
| Dry Weight                    | 2998 lbs             |