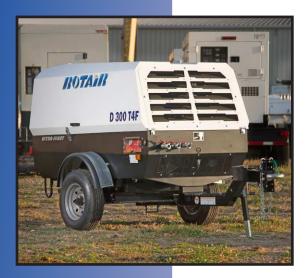

## **ULTRA SILENT PORTABLE DIESEL AIR COMPRESSOR**

## D300T4F SPECIFICATIONS

| SPECIFICATION                 | D300T4F              |
|-------------------------------|----------------------|
| COMPRESSOR                    |                      |
| Free Air Delivery             | 300 cfm              |
| Working Pressure              | 100 psi              |
| Air Outlets                   | 3/4" x 2, 1-1.4" x 1 |
| Air End Type                  | Direct Drive Screw   |
| Compressor Oil Capacity       | 4.22 Gal             |
| Air End Operating Speed (rpm) | 2600                 |
| Idle Speed (rpm)              | 1700                 |
| Air Intake Filtering          | Dry-Type Element     |
| Separator Filter              | Cartridge            |
| Oil Supply Filter             | Spin-On              |
| ENGINE                        |                      |
| Engine Model                  | Kohler KDI2504-TCR   |
| Number of Cylinders           | 4                    |
| Displacement                  | 2.5 Liter            |
| Cooling                       | Liquid               |
| Injection System              | Direct               |
| Aspiration                    | Turbocharged         |
| Maximum Speed (rpm)           | 2600                 |
| Minimum Speed (Idle) (rpm)    | 1700                 |
| Engine Oil Capacity           | 2.63 Gallon          |
| Air Intake System             | 2 - Stage Dry        |
| Horsepower                    | 74                   |
| Full Load Fuel Consumption    | 4.3 gph              |
| Average Fuel Consumption      | 1.98 gph @ 60%       |
| EPA Filter                    | Tier 4 FINAL         |
| GENERAL SPECS AND DIMS        |                      |
| Fuel Tank Capacity/Gallons    | 28.6                 |
| Electrical System             | 12 Volt              |
| Axle Type                     | Torsion              |
| Tire Size                     | ST185/80/D13         |
| Length w/o Drawbar/Valves     | 93"                  |
| Length w/Drawbar              | 139"                 |
| Width w/Wheels - Tires        | 63.5"                |
| Height                        | 67"                  |
| Dry Weight                    | 2998 lbs             |